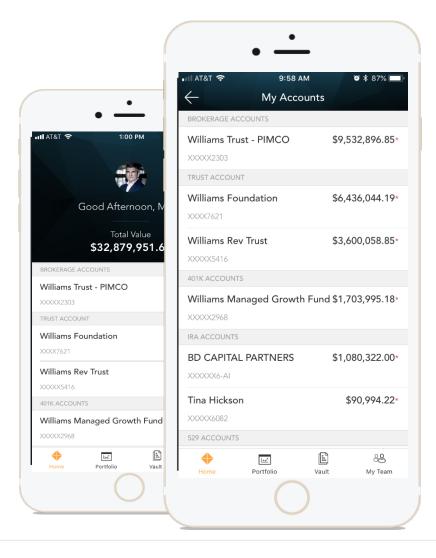

#### Home Page

When you log in, you'll see your personalized home page. Across the top, you have quick access to the other pages of your portal.

Your accounts and total portfolio value are listed front and center. Next to your accounts, you'll also find your top holdings for quick reference.

You can stay connected to your financial team with clickable links to phone numbers, emails, and office locations.

You can also quickly contact your Advisor while on the go. In addition to contacting us, we will send you communications and updates from your team—all directly within the portal.

### My Accounts

On the My Accounts page, you can see a detailed list of your accounts. Balances and statuses are viewable at a glance. You can expand each account to see your holdings and their individual values.