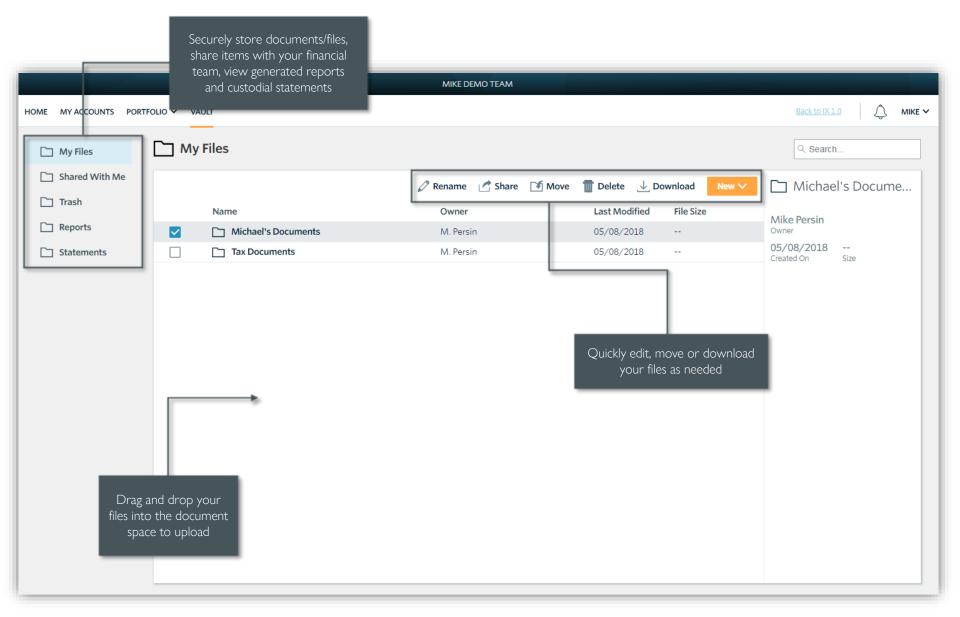

### Vault

Securely sharing and managing documents is key to working with your wealth management team. The Vault page is where you can keep track of all your important financial and legal documents.

From here, you can organize your documents into folders, drag-and-drop to upload new documents, and easily move files from one folder to another.

The Vault is also an area where we can share documents with each other through the Shared Folders option.

From the Statements and Reports folders, you have quick access to view investment focused reports created by your financial team.