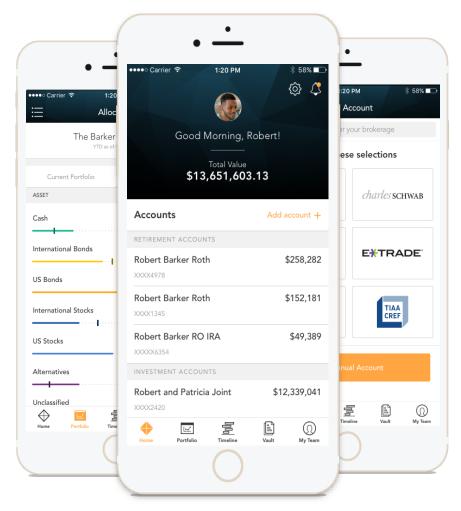

#### Home Page

When you log in, you'll see your personalized home page. Across the top, you have quick access to the other pages of your portal.

Your accounts and total portfolio value are listed front and center. Next to your accounts, you'll also find your top holdings for quick reference.

You can stay connected to your financial team with clickable links to phone numbers, emails, and office locations.

You can also quickly contact your Advisor while on the go. In addition to contacting us, we will send you communications and updates from your team—all directly within the portal.

### My Accounts

On the My Accounts page, you can see a detailed list of your accounts. Balances and statuses are viewable at a glance. You can expand each account to see your holdings and their individual values.

#### MIKE DEMO TEAM HOME MY ACCOUNTS PORTFOLIO ✓ VAULT Add outside accounts to view your entire financial picture My Accounts from one secure location My Added Accounts: 6 Collapse All \$32,879,951.64 Accounts that are in process are excluded from your Account Total Value. Added Accounts may take 24-48 hours to appear in your portfolio Total Value Account Number Account Name Custodian Value As Of Date Last Updated Status