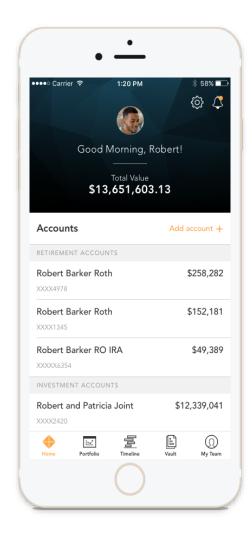

#### Home Page

When you log in, you'll see your personalized home page. Across the top, you have quick access to the other pages of your portal.

Your accounts and total portfolio value are listed front and center. Next to your accounts, you'll also find your top holdings for quick reference.

You can stay connected to your financial team with clickable links to phone numbers, emails, and office locations.

You can also quickly contact your Advisor while on the go. In addition to contacting us, we will send you communications and updates from your team—all directly within the portal.