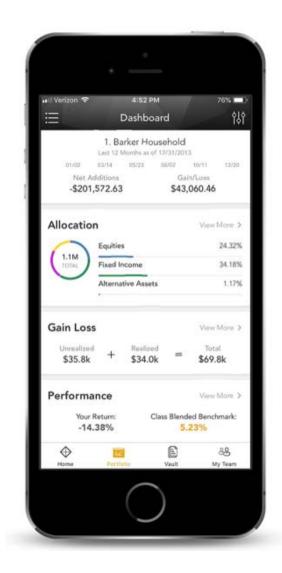

# Portfolio

The Portfolio dashboard is where you can view additional details about your portfolio. The dashboard gives you a dynamic overview of your portfolio with performance cards highlighting key information of your portfolio.

To get even more detail, you can click on the title of each card. You can also use the dropdown menu to switch between the different cards quickly.

All of this is completely customizable using the filters to select specific date ranges, portfolios, or accounts.