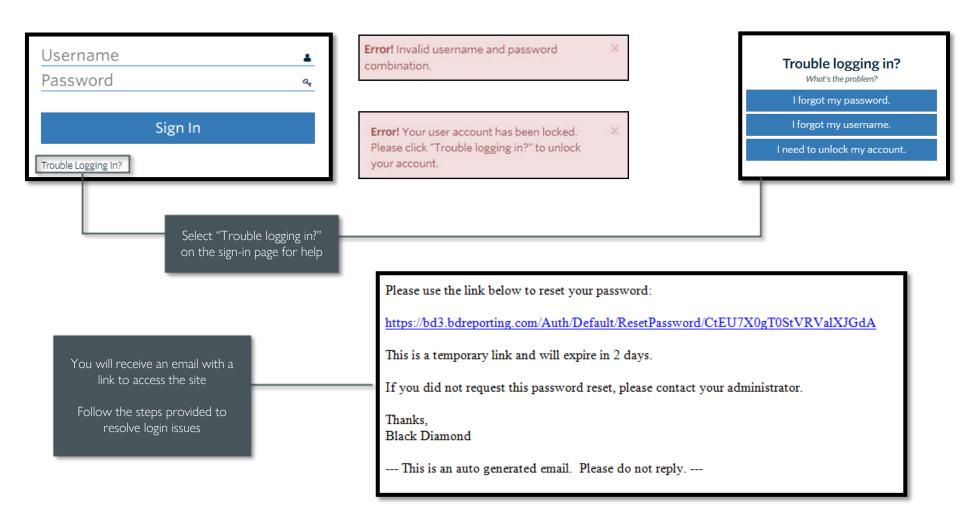

# Login Problems

How to access your account if you have trouble signing in to the site

Your personalized portal keeps you connected to your financial life, your advisory team, and everything else you need for managing your wealth.