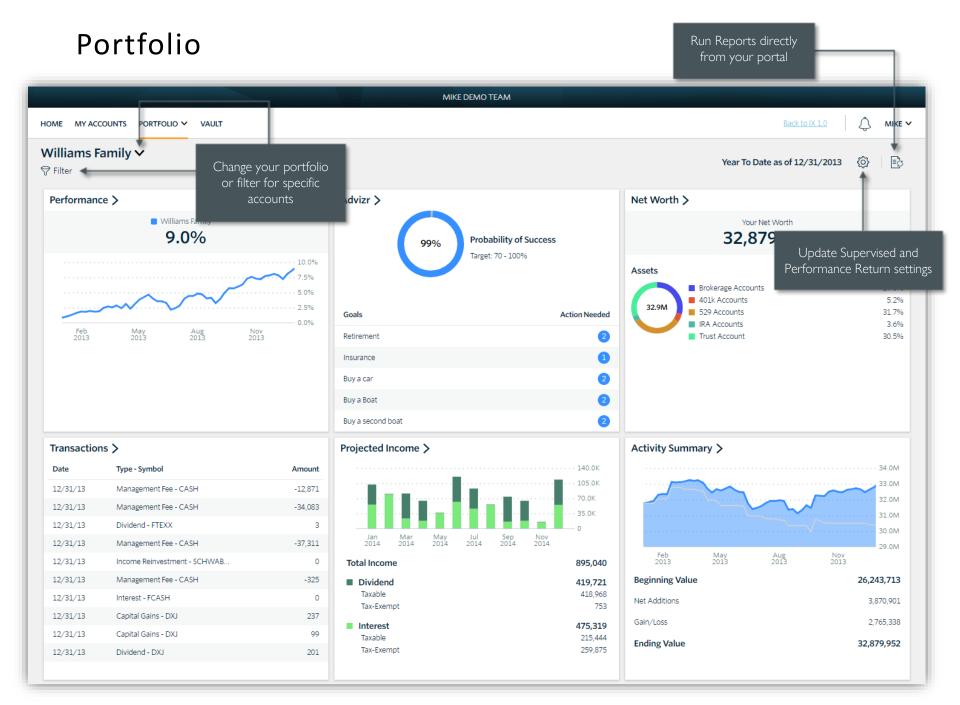

# Portfolio

The Portfolio dashboard is where you can view additional details about your portfolio. The dashboard gives you a dynamic overview of your portfolio with performance cards highlighting key information of your portfolio.

To get even more detail, you can click on the title of each card. You can also use the dropdown menu to switch between the different cards quickly.

All of this is completely customizable using the filters to select specific date ranges, portfolios, or accounts.